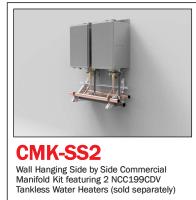

### CMK (Commercial Manifold Kit) System Configurations Side by Side

Max BTU/h: 399,800

CMK-SS3 Wall Hanging Side by Side Commercial Manifold Kit featuring 3 NCC199CDV Tankless Water Heaters (sold separately)

Max BTU/h: 599,700

**NORITZ** 

TANKLESS WATER HEATERS

<section-header>