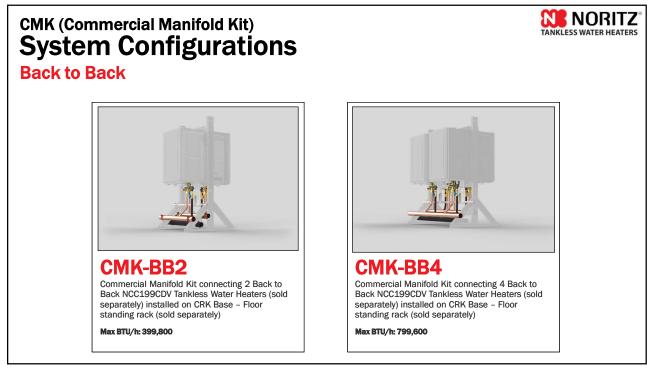

### CMK (Commercial Manifold Kit) System Configurations Side by Side



Max BTU/h: 399,800



CMK-SS3 Wall Hanging Side by Side Commercial Manifold Kit featuring 3 NCC199CDV Tankless Water Heaters (sold separately)

Max BTU/h: 599,700



**NORITZ** 

TANKLESS WATER HEATERS





<section-header>







## CMK (Commercial Manifold Kit) Additional Notes



- ✓ One CRK-ADDON may be used per CRK-BASE. Attempting to use multiple CRK-ADDON may result in misaligned water and gas manifolds.
- ✓ Up to 24 NCC199CDV heaters can be connected using multiples of the CRK-BASE and CRK-ADDON kits. A 6, 12 or 24 unit system controller (sold separately) will be needed to ensure system balancing and load management.
- ✓ NCC199CDV units may be common vented, refer to the common vent manual for full details.
- ✓ Manifold sizing is designed for a maximum of eight (8) water heaters. In order to connect units in greater number than eight, a common header of a larger diameter may be necessary. Refer to local plumbing and/or building code for minimum pipe sizing requirements.

|