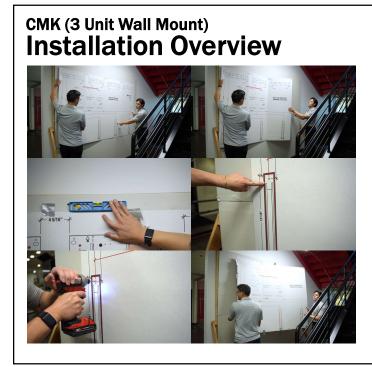

### CMK (3 Unit Wall Mount) Installation Overview

# CMK (Wall Mount) Mounting Template

- $\checkmark\,$  Determine number of units to be mounted
- ✓ Template may be folded if less than 4
- ✓ Align left bracket mount with stud
- ✓ Level template
- ✓ Secure template to wall
- ✓ Drill pilot holes
- ✓ Remove template