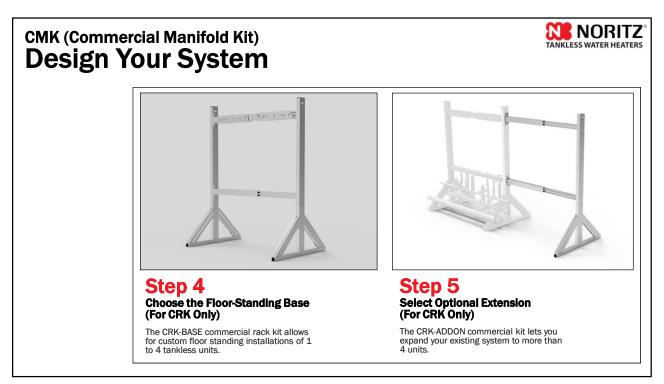

## CMK (Commercial Manifold Kit) Additional Notes

- ✓ One CRK-ADDON may be used per CRK-BASE. Attempting to use multiple CRK-ADDON may result in misaligned water and gas manifolds.
- ✓ Up to 24 NCC199CDV heaters can be connected using multiples of the CRK-BASE and CRK-ADDON kits. A 6, 12 or 24 unit system controller (sold separately) will be needed to ensure system balancing and load management.
- ✓ NCC199CDV units may be common vented, refer to the common vent manual for full details.
- ✓ Manifold sizing is designed for a maximum of eight (8) water heaters. In order to connect units in greater number than eight, a common header of a larger diameter may be necessary. Refer to local plumbing and/or building code for minimum pipe sizing requirements.