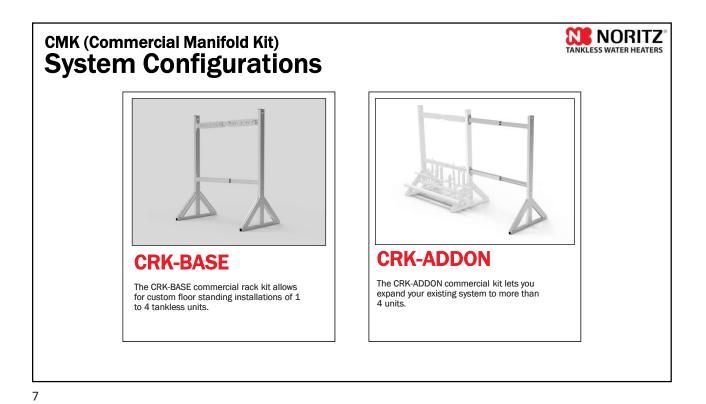

## CMK (Commercial Manifold Kit) Additional Notes

- ✓ One CRK-ADDON may be used per CRK-BASE. Attempting to use multiple CRK-ADDON may result in misaligned water and gas manifolds.
- ✓ Up to 24 NCC199CDV heaters can be connected using multiples of the CRK-BASE and CRK-ADDON kits. A 6, 12 or 24 unit system controller (sold separately) will be needed to ensure system balancing and load management.
- ✓ NCC199CDV units may be common vented, refer to the common vent manual for full details.
- ✓ Manifold sizing is designed for a maximum of eight (8) water heaters. In order to connect units in greater number than eight, a common header of a larger diameter may be necessary. Refer to local plumbing and/or building code for minimum pipe sizing requirements.