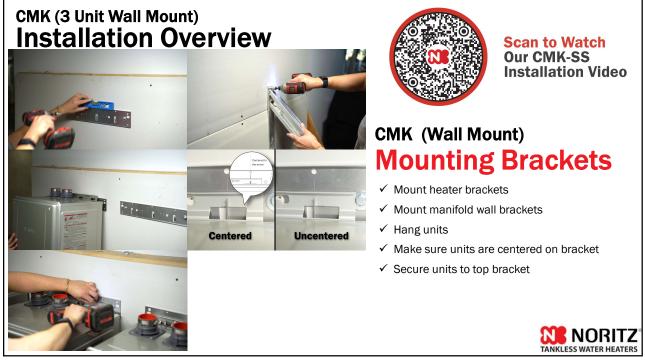

### CMK (3 Unit Wall Mount) Installation Overview

### Scan to Watch Our CMK-SS Installation Video