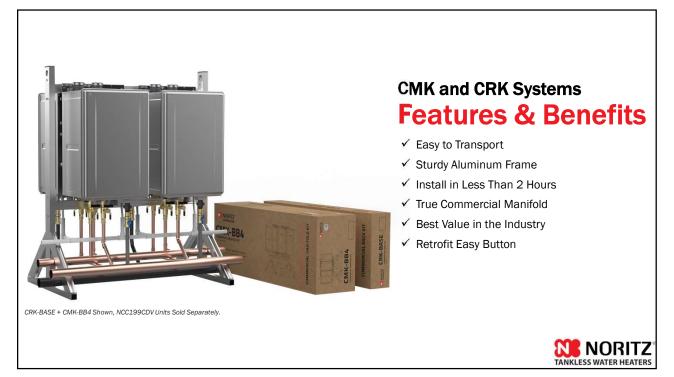

### CMK (Commercial Manifold Kit) System Configurations Side by Side



Max BTU/h: 399,800



CMK-SS3 Wall Hanging Side by Side Commercial Manifold Kit featuring 3 NCC199CDV Tankless Water Heaters (sold separately)

Max BTU/h: 599,700



**NORITZ** 

TANKLESS WATER HEATERS





<section-header>







## CMK (Commercial Manifold Kit) Additional Notes



- ✓ One CRK-ADDON may be used per CRK-BASE. Attempting to use multiple CRK-ADDON may result in misaligned water and gas manifolds.
- ✓ Up to 24 NCC199CDV heaters can be connected using multiples of the CRK-BASE and CRK-ADDON kits. A 6, 12 or 24 unit system controller (sold separately) will be needed to ensure system balancing and load management.
- ✓ NCC199CDV units may be common vented, refer to the common vent manual for full details.