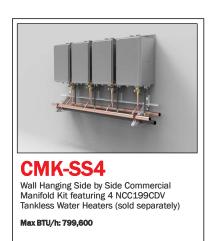

### CMK (Commercial Manifold Kit) System Configurations Side by Side

Max BTU/h: 399,800

CMK-SS3 Wall Hanging Side by Side Commercial Manifold Kit featuring 3 NCC199CDV Tankless Water Heaters (sold separately)

Max BTU/h: 599,700

**NORITZ** 

TANKLESS WATER HEATERS

<section-header>