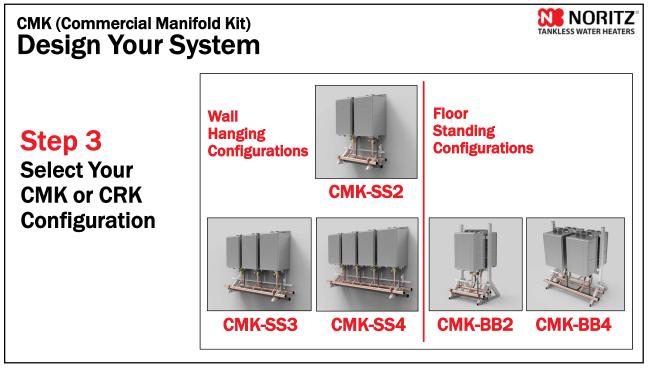

### CMK (Commercial Manifold Kit) System Configurations Side by Side

Max BTU/h: 399,800

CMK-SS3 Wall Hanging Side by Side Commercial Manifold Kit featuring 3 NCC199CDV Tankless Water Heaters (sold separately)

Max BTU/h: 599,700

**NORITZ** 

TANKLESS WATER HEATERS

<section-header>