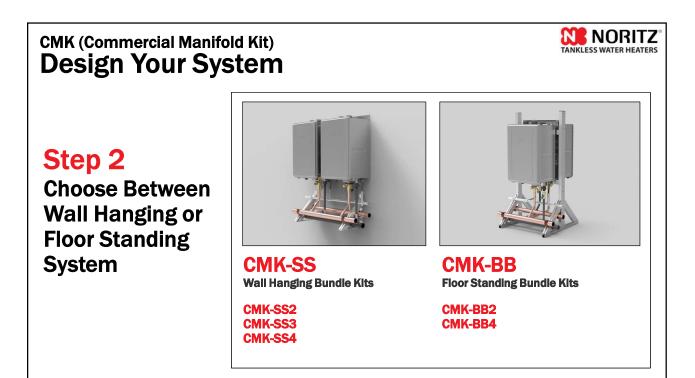

### CMK (Commercial Manifold Kit) System Configurations Side by Side

Max BTU/h: 399,800

CMK-SS3 Wall Hanging Side by Side Commercial Manifold Kit featuring 3 NCC199CDV Tankless Water Heaters (sold separately)

Max BTU/h: 599,700

**NORITZ** 

TANKLESS WATER HEATERS

<section-header>