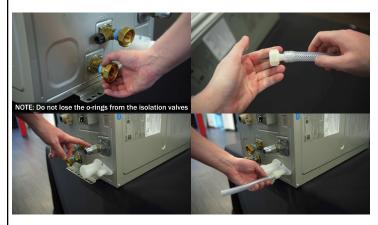

# CMK (Wall Mount) Prepare Heaters

- ✓ Attach iso kit unions to cold/hot fittings
- $\checkmark\,$  Attach braided hose to condensate fitting
- $\checkmark$  Attach gas union to unit
- $\checkmark\,$  Attach condensate fitting to unit