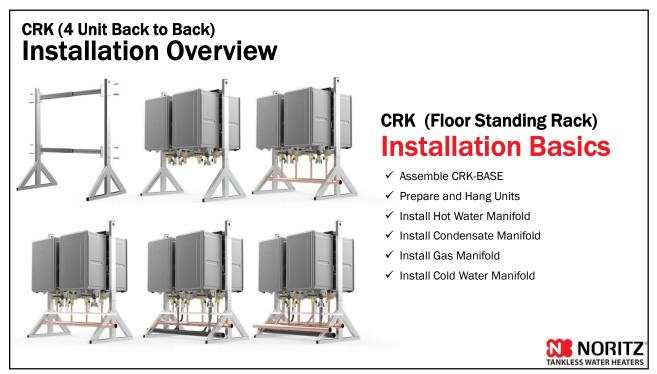

Wall Mount Brackets
- ✓ Clamps, Caps, Etc
- ✓ See Page 3 of Installation Manual for full details







Scan to Watch Our CMK-SS Installation Video

# CMK (Wall Mount) Mounting Template

- $\checkmark\,$  Determine number of units to be mounted
- ✓ Template may be folded if less than 4
- ✓ Align left bracket mount with stud
- ✓ Level template
- ✓ Secure template to wall
- ✓ Drill pilot holes
- ✓ Remove template



### CMK (3 Unit Wall Mount) Installation Overview





### Scan to Watch Our CMK-SS Installation Video

# CMK (Wall Mount) Prepare Heaters

- ✓ Attach iso kit unions to cold/hot fittings
- $\checkmark\,$  Attach braided hose to condensate fitting
- $\checkmark$  Attach gas union to unit
- $\checkmark\,$  Attach condensate fitting to unit





# <section-header><section-header>