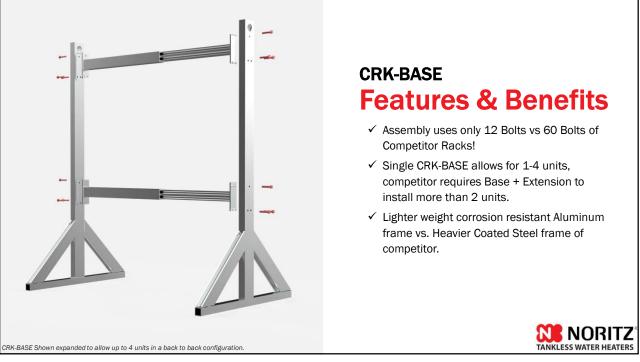

## CMK (Commercial Manifold Kit) Additional Notes

- ✓ One CRK-ADDON may be used per CRK-BASE. Attempting to use multiple CRK-ADDON may result in misaligned water and gas manifolds.
- ✓ Up to 24 NCC199CDV heaters can be connected using multiples of the CRK-BASE and CRK-ADDON kits. A 6, 12 or 24 unit system controller (sold separately) will be needed to ensure system balancing and load management.
- ✓ NCC199CDV units may be common vented, refer to the common vent manual for full details.
- ✓ Manifold sizing is designed for a maximum of eight (8) water heaters. In order to connect units in greater number than eight, a common header of a larger diameter may be necessary. Refer to local plumbing and/or building code for minimum pipe sizing requirements.